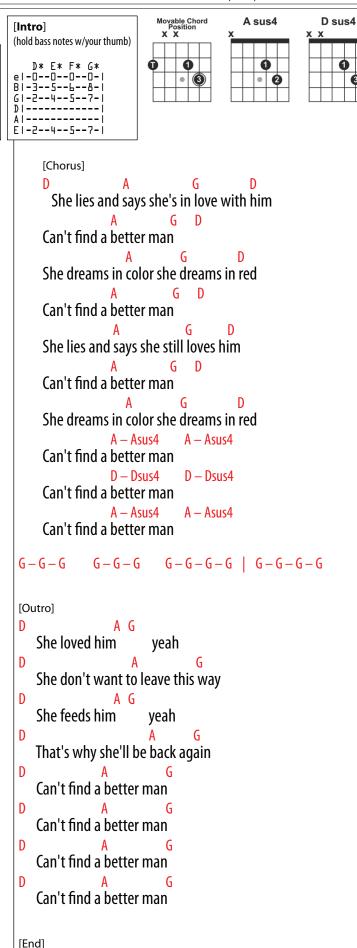

Jun 17, 2025, 5:18 PM

Better Man – Pearl Jam **Key**: D **Notes**: \* = Use the thumb for the chord fingering. [Intro] Use "Movable Chord Position" ----2--2/4----4---4 [Intro]  $D^* - E^* - D^* - E^*$ [Verse 1] Waiting, watching the clock, it's 4 o'clock, it's got to stop Tell him, take no more she practices her speech As he opens the door she rolls over Pretends to sleep as he looks her over [Chorus] She lies and says she's in love with him Can't find a better man She dreams in color she dreams in red A – Asus4 A - Asus4 Can't find a better man D - Dsus4D - Dsus4 Can't find a better man Asus4 - AAsus4 – A Can't find a better man G - G - G - GOoooh  $D^* - E^* - D^* - E^*$ [Verse 2] Talking to herself there's no one else who needs to know  $E^* - E^* - E^* - E^*$ She tell herself Oh D - D - D - DE - E - E - EMemories, back when she was bold and strong and waited for F - F - G - G

For the world to come along

G - G - G - G

Swears she knew it now she swears he's gone

D-D-A-A-G-G - D